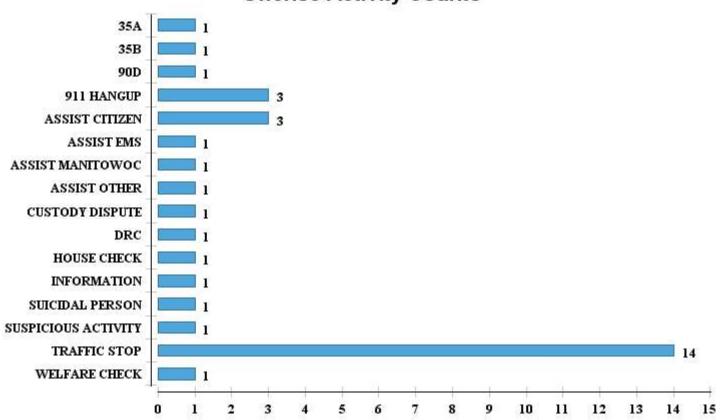

03/09/2023 01:52 PM

**Offense Report** 

Page: 1

| Stant Data             | eria:                 | End Data               | Start Offeres | End Offer           |                | Status        |    |
|------------------------|-----------------------|------------------------|---------------|---------------------|----------------|---------------|----|
| Start Date 01/01/2023  |                       | End Date<br>01/31/2023 | Start Offense | End Offer<br>WELFAR |                | Status<br>ALL |    |
|                        |                       |                        |               |                     |                |               |    |
| Incident               | Rprt Date             | Description            |               | Area                | Officer        | Status        |    |
| 35A DRU                | G -DRUG/NA            | RCOTICS VIOLATIO       | NS            |                     |                | Count:        | 1  |
| 23-000021              | 01/14/2023            | DRUG POSSESSION- N     | IUNICIPAL     |                     | WICK, EDWAI    | RD            |    |
| 35B DRU                | G -DRUG EQ            | UIPMENT VIOLATIO       | ONS           |                     |                | Count:        | 1  |
| 23-000022              | 01/14/2023            | OWI                    |               |                     | WICK, EDWAI    | RD            |    |
| 90D DRI                | VING UNDER            | R THE INFLUENCE        |               |                     |                | Count:        | 1  |
| 23-000022              | 01/14/2023            | OWI                    |               |                     | WICK, EDWAI    |               |    |
| 911 HANGI              | UP 911 HAI            | NGUP                   |               |                     |                | Count:        | 3  |
| 23-000014              | 01/11/2023            | 911 HANG UP            |               |                     | SCHWEIGL, JA   |               |    |
| 23-000014<br>23-000037 | 01/27/2023            | 911 HANG UP            |               |                     | SCHWEIGL, JA   |               |    |
| 23-000046              | 01/28/2023            | 911 HANG UP            |               |                     | MTSO           |               |    |
| ASSIST CIT             | TZEN ASSIS            | ST CITIZEN             |               |                     |                | Count:        | 3  |
| 23-000012              | 01/09/2023            | ASSIST CITIZEN         |               |                     | SCHWEIGL, JA   |               | 5  |
| 23-000012              | 01/09/2023            | FAMILY TROUBLE         |               |                     | SCHWEIGL, JA   |               |    |
| 23-000047              | 01/24/2023            | ASSIST CITIZEN         |               |                     | MTSO           |               |    |
| ASSIST EM              | S ASSIST E            | MS                     |               |                     |                | Count:        | 1  |
| 23-000028              | 01/20/2023            | ASSIST EMS             |               |                     | PRITZL, JEREI  |               |    |
| ASSIST MA              | NITOWOC               | ASSIST MANITOWO        | ° COUNTY      |                     |                | Count:        | 1  |
| 23-000011              | 01/05/2023            | ASSIST LE AGENCY       | 0000011       |                     | WICK, EDWAI    |               | 1  |
|                        |                       |                        |               |                     | WICK, ED WAI   |               |    |
|                        | HER ASSIS             |                        |               |                     |                | Count:        | 1  |
| 23-000036              |                       | ASSIST LE AGENCY       |               |                     | SCHWEIGL, JA   |               |    |
| CUSTODY                | DISPUTE (             | CUSTODY DISPUTE        |               |                     |                | Count:        | 1  |
| 23-000035              | 01/07/2023            | CHILD CUSTODY DIS      | PUTE          |                     | MTSO           |               |    |
| DRC Driv               | ving Complain         | <i>it</i>              |               |                     |                | Count:        | 1  |
| 23-000039              | 01/23/2023            | TRAFFIC CASE           |               |                     | MTSO           |               |    |
| HOUSE CH               | ECK HOU               | SE CHECK               |               |                     |                | Count:        | 1  |
| 23-000023              | 01/16/2023            | HOUSE CHECK            |               |                     | SCHWEIGL, JA   |               |    |
| INFORMAT               | TON INFO              | ΡΜΑΤΙΩΝ                |               |                     |                | Count:        | 1  |
| 23-000006              | 01/04/2023            | STORAGE OF JUNK        |               |                     | SCHWEIGL, JA   |               | 1  |
|                        |                       |                        |               |                     | Seri WEIGE, SA |               |    |
|                        |                       | UICIDAL PERSON         |               |                     |                | Count:        | 1  |
| 23-000029              | 01/20/2023            | SUICIDAL PERSON        |               |                     | PRITZL, JEREI  | MIAH          |    |
| SUSPICIOU              | JS ACTIVITY           | SUSPICIOUS ACTI        | VITY          |                     |                | Count:        | 1  |
| 23-000045              | 01/28/2023            | SUSPICIOUS PERSON      |               |                     | MTSO           |               |    |
| TRAFFIC S              | TOP TRAF              | FIC STOP               |               |                     |                | Count:        | 14 |
| 23-000009              | 01/05/2023            | TRAFFIC CONTROL        |               |                     | WICK, EDWA     | RD            |    |
| 23-000016              | 01/10/2023            | TRAFFIC STOP           |               |                     | SCHWEIGL, JA   | ACOB          |    |
| 23-000017              | 01/10/2023            | TRAFFIC STOP           |               |                     | SCHWEIGL, JA   |               |    |
| 23-000021              | 01/14/2023            | DRUG POSSESSION- N     | IUNICIPAL     |                     | WICK, EDWAI    |               |    |
| 23-000022<br>23-000024 | 01/14/2023 01/14/2023 | OWI<br>TRAFFIC STOP    |               |                     | WICK, EDWAI    |               |    |
|                        |                       |                        |               |                     |                |               |    |

03/09/2023 01:52 PM

**Offense Report** 

2

| <b>Report</b> Crite | eria:      |               |               |           |              |          |
|---------------------|------------|---------------|---------------|-----------|--------------|----------|
| Start Date          |            | End Date      | Start Offense | End Offen | ise          | Status   |
| 01/01/2023          |            | 01/31/2023    |               | WELFAR    | E CHECK      | ALL      |
| Incident            | Rprt Date  | Description   |               | Area      | Officer      | Status   |
| 23-000026           | 01/14/2023 | TRAFFIC STOP  |               |           | WICK, EDWAR  | D        |
| 23-000027           | 01/16/2023 | TRAFFIC STOP  |               |           | NOVAK, KALII | E        |
| 23-000030           | 01/22/2023 | TRAFFIC STOP  |               |           | WICK, EDWAR  | D        |
| 23-000031           | 01/22/2023 | TRAFFIC STOP  |               |           | WICK, EDWAR  | D        |
| 23-000032           | 01/22/2023 | TRAFFIC STOP  |               |           | WICK, EDWAR  | D        |
| 23-000033           | 01/22/2023 | TRAFFIC CASE  |               |           | WICK, EDWAR  | D        |
| 23-000034           | 01/22/2023 | TRAFFIC STOP  |               |           | WICK, EDWAR  | D        |
| WELFARE (           | CHECK WE   | ELFARE CHECK  |               |           |              | Count: 1 |
| 23-000018           | 01/05/2023 | WELFARE CHECK |               |           | DEEHR, RHON  | DA       |

Total: 33