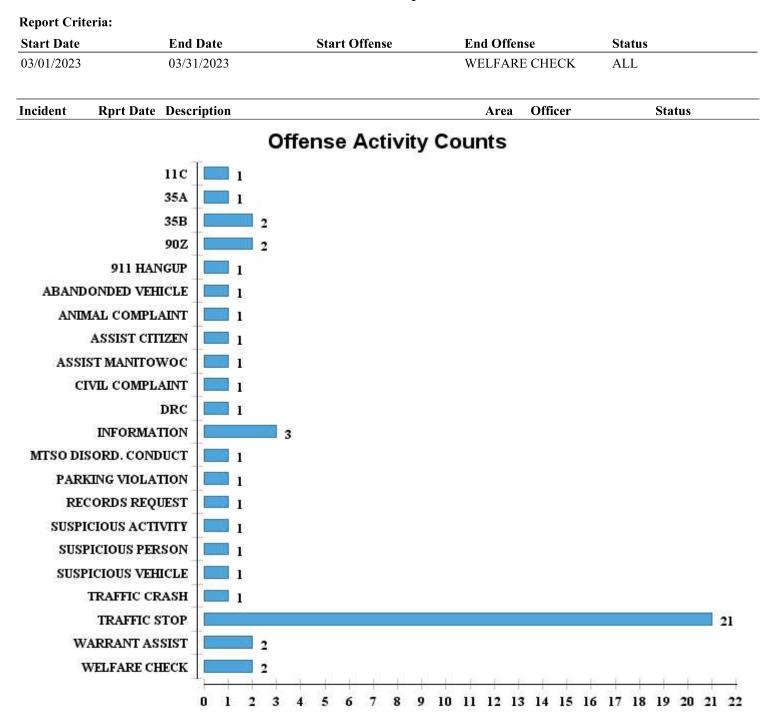

05/09/2023 09:39 AM

**Offense Report** 

Page: 1

| Start Date |               | End Date           | Start Offense          | End Offer | ise Stati        | us       |   |
|------------|---------------|--------------------|------------------------|-----------|------------------|----------|---|
| 03/01/2023 |               | 03/31/2023         |                        | WELFAR    | E CHECK ALL      |          |   |
| Incident   | Rprt Date     | Description        |                        | Area      | Officer          | Status   |   |
| 11C SEX    | OFFENSES,     | FORCIBLE -SEXUAL   | ASSAULT WITH AN OBJECT |           |                  | Count:   | 1 |
| 23-000090  | 03/12/2023    | SEXUAL ASSAULT     |                        |           | SCHWEIGL, JACOB  |          |   |
| 35A DRU    | IG -DRUG/NA   | ARCOTICS VIOLATIC  | DNS                    |           |                  | Count:   | 1 |
| 23-000112  | 03/20/2023    | DRUGS              |                        |           | SCHWEIGL, JACOB  |          |   |
| 35B DRU    | IG -DRUG EQ   | QUIPMENT VIOLATI   | ONS                    |           |                  | Count:   | 2 |
| 23-000089  | 03/11/2023    | PARAPHERNALIA PO   | SSESSION- MUNICIPAL    |           | SCHWEIGL, JACOB  |          |   |
| 23-000112  | 03/20/2023    | DRUGS              |                        |           | SCHWEIGL, JACOB  |          |   |
| 90Z ALL    | OTHER OFF.    | ENSES              |                        |           |                  | Count:   | 2 |
| 23-000090  | 03/12/2023    | SEXUAL ASSAULT     |                        |           | SCHWEIGL, JACOB  |          |   |
| 23-000112  | 03/20/2023    | DRUGS              |                        |           | SCHWEIGL, JACOB  |          |   |
| 911 HANG   | UP 911 HA     | NGUP               |                        |           |                  | Count:   | 1 |
| 23-000092  | 03/12/2023    | 911 HANG UP        |                        |           | SCHWEIGL, JACOB  |          |   |
| ABANDON    | DED VEHICL    | LE ABANDONDED      | VEHICLE                |           |                  | Count:   | 1 |
| 23-000083  | 03/07/2023    | STORAGE OF JUNK    |                        |           | NOVAK, KALIE     |          |   |
| ANIMAL C   | OMPLAINT      | ANIMAL COMPLAI     | NT                     |           |                  | Count:   | 1 |
| 23-000087  | 03/08/2023    | ANIMAL COMPLAIN    |                        |           | WICK, EDWARD     |          |   |
| ASSIST CIT | TIZEN ASSIS   | ST CITIZEN         |                        |           |                  | Count:   | 1 |
| 23-000091  | 03/11/2023    | PEACE OFFICER REQ  | UEST                   |           | SCHWEIGL, JACOB  |          |   |
| ASSIST MA  | NITOWOC       | ASSIST MANITOWO    | C COUNTY               |           |                  | Count:   | 1 |
| 23-000094  | 03/12/2023    | ASSIST LE AGENCY   |                        |           | SCHWEIGL, JACOB  |          |   |
| CIVIL CON  | APLAINT C     | IVIL COMPLAINT     |                        |           |                  | Count:   | 1 |
| 23-000122  | 03/28/2023    | CIVIL COMPLAINT    |                        |           | MTSO             | Countr   |   |
| DRC Driv   | ving Complair | nt                 |                        |           |                  | Count:   | 1 |
| 23-000084  | 03/08/2023    | TRAFFIC CASE       |                        |           | SCHWEIGL, JACOB  | Count.   | 1 |
|            | TION INFO     |                    |                        |           | ,                | Count:   | 3 |
| 23-000081  | 03/06/2023    | STORAGE OF JUNK    |                        |           | SCHWEIGL, JACOB  | Count.   | 5 |
| 23-000110  | 03/17/2023    | INFORMATION        |                        |           | SCHWEIGL, JACOB  |          |   |
| 23-000111  | 03/17/2023    | INFORMATION        |                        |           | SCHWEIGL, JACOB  |          |   |
| MTSO DISC  | ORD. CONDU    | ICT MTSO DISORI    | DERLY CONDUCT          |           |                  | Count:   | 1 |
| 23-000086  | 03/04/2023    | DISORDERLY CONDU   | JCT                    |           | MTSO             |          |   |
| PARKING    | VIOLATION -   | - PARKING VIOLATI  | ON                     |           |                  | Count:   | 1 |
| 23-000075  | 03/01/2023    | PARKING COMPLAIN   | Т                      |           | WICK, EDWARD     |          |   |
| RECORDS    | REOUEST       | RECORDS REQUEST    |                        |           |                  | Count:   | 1 |
| 23-000093  | 03/13/2023    | RECORDS REQUEST    |                        |           | DEEHR, RHONDA    | 2.2.0000 | 1 |
|            |               | SUSPICIOUS ACT     | IVITY                  |           | <i>*</i>         | Count:   | 1 |
| 23-000082  | 03/07/2023    | SUSPICIOUS ACTIVIT |                        |           | SCHWEIGL, JACOB  | Count.   | 1 |
|            |               |                    |                        |           | 2 en merde, mede | Count    | 1 |
|            |               | - SUSPICIOUS PERS  |                        |           | WICK EDWADD      | Count:   | 1 |
| 23-000088  | 03/08/2023    | SUSPICIOUS PERSON  |                        |           | WICK, EDWARD     |          |   |

05/09/2023 09:39 AM

**Offense Report** 

Page: 2

| Report Cri | teria:       |                    |                    |           |                 |        |    |
|------------|--------------|--------------------|--------------------|-----------|-----------------|--------|----|
| Start Date |              | End Date           | Start Offense      | End Offen | ise Stat        | us     |    |
| 03/01/2023 |              | 03/31/2023         |                    | WELFAR    | E CHECK ALL     | ,      |    |
| Incident   | Rprt Date    | Description        |                    | Area      | Officer         | Status |    |
| SUSPICIO   | US VEHICLE · | SUSPICIOUS VEHI    | CLE                |           |                 | Count: | 1  |
| 23-000085  | 03/10/2023   | SUSPICIOUS VEHICLE |                    |           | SCHWEIGL, JACOB |        |    |
| TRAFFIC (  | CRASH TRA    | FFIC CRASH         |                    |           |                 | Count: | 1  |
| 23-000114  | 03/18/2023   | CAR VS DEER        |                    |           | WICK, EDWARD    | Count. | 1  |
|            |              |                    |                    |           | WICK, LD WARD   |        |    |
| TRAFFIC S  | STOP TRAF    | FIC STOP           |                    |           |                 | Count: | 21 |
| 23-000089  | 03/11/2023   | PARAPHERNALIA POS  | SESSION- MUNICIPAL |           | SCHWEIGL, JACOB |        |    |
| 23-000095  | 03/09/2023   | TRAFFIC STOP       |                    |           | SCHWEIGL, JACOB |        |    |
| 23-000096  | 03/08/2023   | TRAFFIC STOP       |                    |           | WICK, EDWARD    |        |    |
| 23-000097  | 03/09/2023   | TRAFFIC STOP       |                    |           | SCHWEIGL, JACOB |        |    |
| 23-000098  | 03/08/2023   | TRAFFIC STOP       |                    |           | SCHWEIGL, JACOB |        |    |
| 23-000099  | 03/08/2023   | TRAFFIC STOP       |                    |           | SCHWEIGL, JACOB |        |    |
| 23-000100  | 03/01/2023   | TRAFFIC STOP       |                    |           | WICK, EDWARD    |        |    |
| 23-000101  | 03/01/2023   | TRAFFIC STOP       |                    |           | WICK, EDWARD    |        |    |
| 23-000102  | 03/01/2023   | TRAFFIC STOP       |                    |           | WICK, EDWARD    |        |    |
| 23-000103  | 03/01/2023   | TRAFFIC STOP       |                    |           | WICK, EDWARD    |        |    |
| 23-000104  | 03/11/2023   | TRAFFIC STOP       |                    |           | SCHWEIGL, JACOB |        |    |
| 23-000105  | 03/11/2023   | TRAFFIC STOP       |                    |           | SCHWEIGL, JACOB |        |    |
| 23-000106  | 03/11/2023   | TRAFFIC STOP       |                    |           | SCHWEIGL, JACOB |        |    |
| 23-000107  | 03/08/2023   | TRAFFIC STOP       |                    |           | WICK, EDWARD    |        |    |
| 23-000108  | 03/01/2023   | TRAFFIC STOP       |                    |           | WICK, EDWARD    |        |    |
| 23-000112  | 03/20/2023   | DRUGS              |                    |           | SCHWEIGL, JACOB |        |    |
| 23-000113  | 03/15/2023   | TRAFFIC STOP       |                    |           | SCHWEIGL, JACOB |        |    |
| 23-000115  | 03/18/2023   | TRAFFIC STOP       |                    |           | WICK, EDWARD    |        |    |
| 23-000116  | 03/19/2023   | TRAFFIC STOP       |                    |           | WICK, EDWARD    |        |    |
| 23-000117  | 03/20/2023   | TRAFFIC STOP       |                    |           | SCHWEIGL, JACOB |        |    |
| 23-000118  | 03/20/2023   | TRAFFIC STOP       |                    |           | SCHWEIGL, JACOB |        |    |
| WARRANT    | ASSIST WA    | RRANT ASSIST       |                    |           |                 | Count: | 2  |
| 23-000112  | 03/20/2023   | DRUGS              |                    |           | SCHWEIGL, JACOB |        |    |
| 23-000112  | 03/20/2023   | DRUGS              |                    |           | SCHWEIGL, JACOB |        |    |
| WELFARE    | CHECK WE     | ELFARE CHECK       |                    |           |                 | Count: | 2  |
| 23-000109  | 03/06/2023   | WELFARE CHECK      |                    |           | MTSO            |        |    |
| 23-000119  | 03/10/2023   | WELFARE CHECK      |                    |           | MTSO            |        |    |
|            |              |                    |                    |           |                 | Total  | 48 |

Total: 48

05/09/2023 09:39 AM

**Offense Report** 

Page: 3

05/08/2023 09:34 AM

| 8            |             | r once Depui                     |                       | ffense Report  |                 | Page:  | 1 |
|--------------|-------------|----------------------------------|-----------------------|----------------|-----------------|--------|---|
| Report Crit  | eria:       |                                  | Tienet O              | itense itepoit |                 | Tuge.  | 1 |
| Start Date   | ci iui      | End Da                           | ite                   | Start Offense  | End Offense     |        |   |
| 03/01/2023   |             | 04/30/2                          |                       | Start Offense  | UWS18.12(8)     | )      |   |
|              |             |                                  |                       |                |                 |        |   |
| Ticket       | Issued Date | e Ticket Type                    | Location              |                | Officer         |        |   |
| 341.03(1)    | OPERATE AI  | FTER REV/SUSI                    | P OF REGISTRATION     |                |                 | Count: | 1 |
| 5F9085NG41   | 03/20/2023  | Warning                          | HIGHWAY XX W/NORT     | TH AVE         | SCHWEIGL, JACOB |        |   |
| 341.04(1)    | NON-REGIST  | TRATION OF A                     | UTO, ETC              |                |                 | Count: | 3 |
| 5F9085NG3S   | 03/08/2023  | Warning                          | INTERSTATE 43 N       |                | SCHWEIGL, JACOB |        |   |
| 5F9085NG3W   | 03/11/2023  | Warning                          | HIGHWAY LS N/E WAS    | HINGTON AVE    | SCHWEIGL,JACOB  |        |   |
| 5F9085NG3Z   | 03/11/2023  | Warning                          | WESTVIEW ST           |                | SCHWEIGL,JACOB  |        |   |
| 341.15(1)    | FAIL/DISPLA | AY VEHICLE LI                    | CENSE PLATES          |                |                 | Count: | 1 |
| 5F9085NG3V   |             | Warning                          | HIGHWAY XX W/W WA     | ASHINGTON AVE  | SCHWEIGL,JACOB  |        |   |
| 341.15(3)(c) | IMPROPE     | R DISPLAY/PLA                    | ATES (ILLEGIBLE)      |                |                 | Count: | 2 |
| 5F902PGFHX   |             | Warning                          | INTERSTATE 43 S       |                | WICK,EDWARD     |        |   |
| 5F902PGFJ2   | 03/19/2023  | Warning                          | INTERSTATE 43 N       |                | WICK,EDWARD     |        |   |
| 34343(1)(d)  | LICENSE     | RESTRICTION                      | VIOLATION-CLASS D     | OR M VEHICLE   |                 | Count: | 1 |
| BG328664-0   | 03/11/2023  | Wisconsin                        | E WASHINGTON AVE      | OK M / LINCLL  | SCHWEIGL,JACOB  | Count. | 1 |
| DC328004-0   | 03/11/2023  | Uniform<br>Citation              | E WASHINGTON AVE      |                | SeriwEldL,JACOB |        |   |
| 343.44(1)(a) | OPERATI     | NG WHILE SUS                     | PENDED                |                |                 | Count: | 2 |
| BE840957-5   | 03/01/2023  | Wisconsin                        | BIRCH ST              |                | WICK,EDWARD     |        |   |
|              |             | Uniform<br>Citation              |                       |                |                 |        |   |
| BG328662-5   | 03/08/2023  | Wisconsin                        |                       |                | SCHWEIGL,JACOB  |        |   |
|              |             | Uniform<br>Citation              |                       |                |                 |        |   |
| 344 62(1)    | OPERATE M   | OTOR VEHICL                      | E W/O INSURANCE       |                |                 | Count: | 2 |
| BE840954-2   | 03/01/2023  | Wisconsin                        |                       |                | WICK,EDWARD     | count  |   |
| BL0+073+2    | 03/01/2023  | Uniform<br>Citation              |                       |                | WICK, LD WIND   |        |   |
| 5F9085NG3S   | 03/08/2023  | Warning                          | INTERSTATE 43 N       |                | SCHWEIGL, JACOB |        |   |
| 344.62(2)    | OPERATE M   | OTOR VEHICL                      | E W/O PROOF OF INS    | URANCE         |                 | Count: | 3 |
| 5F902PGFHQ   | 03/01/2023  | Warning                          | HIGHWAY XX E/E WAS    | SHINGTON AVE   | WICK,EDWARD     |        |   |
| 5F9085NG3T   | 03/09/2023  | Warning                          | HIGHWAY XX W/W WA     | ASHINGTON AVE  | SCHWEIGL,JACOB  |        |   |
| 5F902PGFJ1   | 03/18/2023  | Warning                          | INTERSTATE 43 S       |                | WICK,EDWARD     |        |   |
| 346.46(1)    | FAIL/STOP A | T STOP SIGN                      |                       |                |                 | Count: | 1 |
| BG328663-6   | 03/09/2023  | Wisconsin                        | W WASHINGTON AVE      |                | SCHWEIGL, JACOB |        |   |
|              |             | Uniform<br>Citation              |                       |                |                 |        |   |
| 346.57(4)(e) | SPEEDING    |                                  | HWAY (11-15 MPH)      |                |                 | Count: | 3 |
| 5F9085NG3V   | 03/11/2023  | Warning                          | HIGHWAY XX W/W WA     | ASHINGTON AVE  | SCHWEIGL,JACOB  |        |   |
| 5F9085NG3Z   | 03/11/2023  | Warning                          | WESTVIEW ST           |                | SCHWEIGL, JACOB |        |   |
| BE840959-0   | 03/15/2023  | Wisconsin<br>Uniform<br>Citation | E WASHINGTON AVE      |                | SCHWEIGL,JACOB  |        |   |
| 346.57(4)(f) | SPEEDING    |                                  | G DISTRICT (11-15 MP. | H)             |                 | Count: | 2 |
| BE840955-3   | 03/01/2023  | Wisconsin                        | WESTVIEW ST           | /              | WICK,EDWARD     | 0.0000 | 2 |
|              | 05,0112025  | Uniform<br>Citation              |                       |                |                 |        |   |
| 5F9085NG40   | 03/20/2023  | Warning                          | HIGHWAY LS S          |                | SCHWEIGL,JACOB  |        |   |
|              |             |                                  |                       |                |                 |        |   |