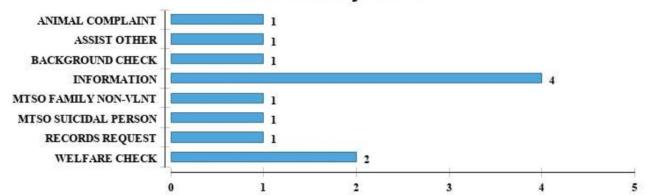

| Incident  | Rprt Date   | Description                           | Area | Officer       | Status |   |
|-----------|-------------|---------------------------------------|------|---------------|--------|---|
| ANIMAL C  | OMPLAINT    | ANIMAL COMPLAINT                      |      |               | Count: | 1 |
| 23-000145 | 06/01/2023  | ANIMAL COMPLAINT                      |      | MTSO          |        |   |
| ASSIST OT | HER ASSIST  | T OTHER                               |      |               | Count: | 1 |
| 23-000150 | 06/12/2023  | ASSIST LE AGENCY                      |      | MTSO          |        |   |
| BACKGRO   | UND CHECK   | BACKGROUND CHECK                      |      |               | Count: | 1 |
| 23-000156 | 06/26/2023  | BACKGROUND REQUEST                    |      | DEEHR, RHONDA |        |   |
| INFORMA   | TION INFO   | RMATION                               |      |               | Count: | 4 |
| 23-000144 | 06/07/2023  | SCHOOL RELATED                        |      | REID, DAN     |        |   |
| 23-000153 | 06/19/2023  | FAMILY TROUBLE                        |      | MTSO          |        |   |
| 23-000155 | 06/26/2023  | INFORMATION                           |      | MTSO          |        |   |
| 23-000157 | 06/23/2023  | FAMILY TROUBLE                        |      | MTSO          |        |   |
| MTSO FAN  | MLY NON-VL  | NT MTSO FAMILY OFFENSES (NON-VIOLENT) |      |               | Count: | 1 |
| 23-000149 | 06/03/2023  | FAMILY TROUBLE                        |      | MTSO          |        |   |
| MTSO SUI  | CIDAL PERSO | DN MTSO SUICIDAL PERSON               |      |               | Count: | 1 |
| 23-000151 | 06/18/2023  | SUICIDAL PERSON                       |      | MTSO          |        |   |
| RECORDS   | REQUEST I   | RECORDS REQUEST                       |      |               | Count: | 1 |
| 23-000154 | 06/26/2023  | BACKGROUND REQUEST                    |      | DEEHR, RHONDA |        |   |
| WELFARE   | CHECK WE    | ELFARE CHECK                          |      |               | Count: | 2 |
| 23-000146 | 06/02/2023  | WELFARE CHECK                         |      | MTSO          |        |   |
| 23-000152 | 06/19/2023  | WELFARE CHECK                         |      | MTSO          |        |   |